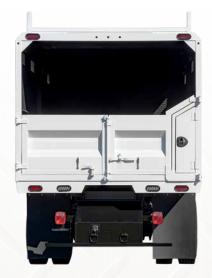

## Standard Specifications & Options

- Body includes 66" or 72" high sides including tapered roof top with vents in side wall
- 30" high rear barn doors with dual cam latch system
- LED light kit, includes; 6" oval S/T/T and reverse lights in rear apron and roof channel, %" rear and side marker and clearance lights, & wiring harness, meets (FMVSS108)
- Structural channel long sills; 7" x 9.8 lb. channel
- 3" 10 ga. formed channel crossmembers 12' O.C.
- 4" x 5.4 lb. channel rear rail
- 10 ga. smooth steel floor with formed side rails
- 10 ga. smooth steel sides with box tubing top rail
- 14 ga. formed steel roof with roof bows
- 95½" standard outside width with 89½" inside width
- Painted white with primer undercoat & urethane top coat (other colors available)
- Black interior rubberized chip protection coating, floor, sides 8 top