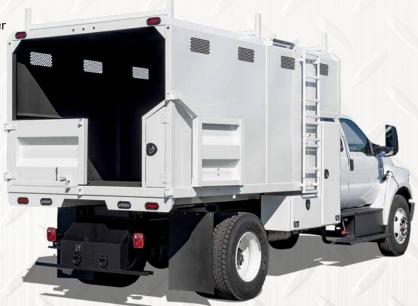

#### SHOWN EQUIPPED WITH

- 14' Body with L-Pack Toolboxes
- PTO Hydraulic Hoist
- Ladder Roof Rack with Side Access Ladder
- Inside Ladder/Pruner Box
- ¾" Pintle Hitch Plate
- ICC Bar
- 8 Ton Pintle Combo Hitch
- · Backup Alarm

## Standard Specifications & Options

- Body includes 66" or 72" high sides including tapered roof top with vents in side wall
- 30" high rear barn doors with dual cam latch system
- LED light kit, includes; 6" oval S/T/T and reverse lights in rear apron and roof channel, %" rear and side marker and clearance lights, & wiring harness, meets (FMVSS108)
- Structural channel long sills; 7" x 9.8 lb. channel
- 3" 10 ga. formed channel crossmembers 12' O.C.
- 4" x 5.4 lb. channel rear rail
- 10 ga. smooth steel floor with formed side rails
- 10 ga. smooth steel sides with box tubing top rail
- 14 ga. formed steel roof with roof bows
- 95½" standard outside width with 89½" inside width
- Painted white with primer undercoat & urethane top coat (other colors available)
- Black interior rubberized chip protection coating, floor, sides 8 top

### OTHER BODY OPTIONS

- Front cutout for B-pack toolbox overhang
- Ladder rack, bolt-on three-piece with ladder roller on curbside
- 17" x 69" ladder with two rung flip down section, bolt on for 66" high body
- 17" x 75" Ladder with two rung flip down section, bolt on for 72" high body
- Ladder storage compartment with shelf for pruners on curbside, with sloped top