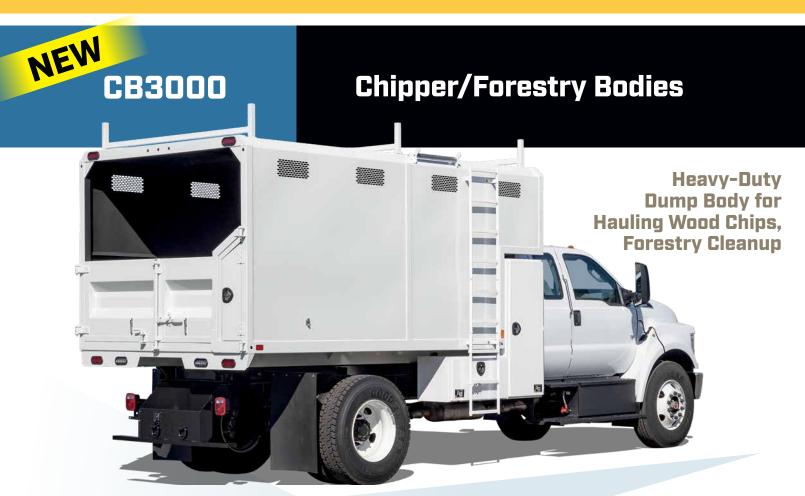

#### SHOWN EQUIPPED WITH

- 14' Body with L-Pack Toolboxes
- PTO Hydraulic Hoist
- Ladder Roof Rack with Side Access Ladder
- Inside Ladder/Pruner Box
- ¾" Pintle Hitch Plate
- ICC Bar
- 8 Ton Pintle Combo Hitch
- · Backup Alarm

# INSTALL OPTIONS:

- Dump Hoist Electric or PTO
- · Rear Hitch Plate or Hitch Receiver
- Underbody Toolboxes
- · Backup Alarms

- · Brake Controller
- Trailer Connectors
- ICC Bars

#### **CB3000 CHIPPER/FORESTRY BODIES**

## Standard Specifications & Options

- Body includes 66" or 72" high sides including tapered roof top with vents in side wall
- 30" high rear barn doors with dual cam latch system
- LED light kit, includes; 6" oval S/T/T and reverse lights in rear apron and roof channel, %" rear and side marker and clearance lights, & wiring harness, meets (FMVSS108)
- Structural channel long sills; 7" x 9.8 lb. channel
- 3" 10 ga. formed channel crossmembers 12' O.C.
- 4" x 5.4 lb. channel rear rail
- 10 ga. smooth steel floor with formed side rails
- 10 ga. smooth steel sides with box tubing top rail
- 14 ga. formed steel roof with roof bows
- 95½" standard outside width with 89½" inside width
- Painted white with primer undercoat & urethane top coat (other colors available)
- Black interior rubberized chip protection coating, floor, sides 8 top

### OTHER BODY OPTIONS

- Front cutout for B-pack toolbox overhang
- Ladder rack, bolt-on three-piece with ladder roller on curbside
- 17" x 69" ladder with two rung flip down section, bolt on for 66" high body
- 17" x 75" Ladder with two rung flip down section, bolt on for 72" high body
- Ladder storage compartment with shelf for pruners on curbside, with sloped top